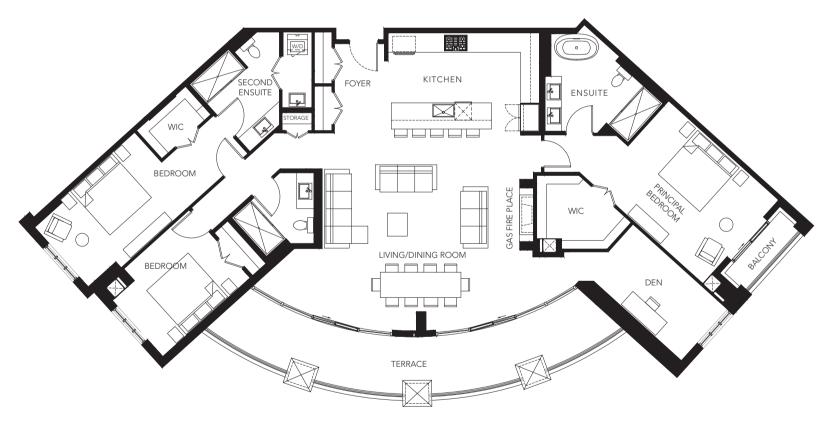

## PENTHOUSE 607

## **SUITE HIGHLIGHTS**

SPECTACULAR VIEWS
2289 SQ. FT.
SOUTH & WEST EXPOSURE
3 BEDROOMS / 3 BATHROOMS
DEN
LARGE TERRACE & BALCONY
PORCELAIN TILE
QUARTZ COUNTER TOPS
ENGINEERED HARDWOOD FLOORS
PREMIUM PORCELAIN SLAB FIREPLACE
1 UNDERGROUND PARKING SPOT
1 PREMIUM STORAGE LOCKER