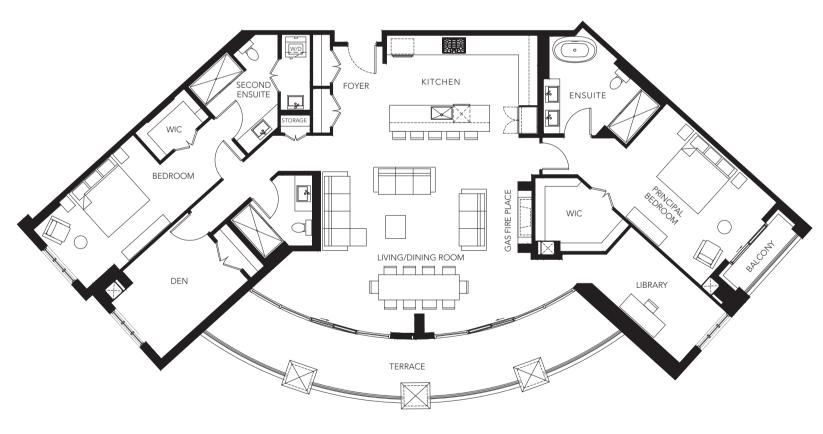

## PENTHOUSE 607

## **SUITE HIGHLIGHTS**

SPECTACULAR VIEWS
2289 SQ. FT.
SOUTH & WEST EXPOSURE
2 BEDROOMS / 3 BATHROOMS
LIBRARY
DEN
LARGE TERRACE & BALCONY
PORCELAIN TILE
QUARTZ COUNTER TOPS
ENGINEERED HARDWOOD FLOORS
PREMIUM PORCELAIN SLAB FIREPLACE
2 UNDERGROUND PARKING SPOTS
1 PREMIUM STORAGE LOCKER

Figures, sizes, specifications and information are subject to change without notice.

Furniture is not included. All areas and stated dimensions are approximate.

Actual usable floor space, living area and square footage may vary from stated floor area. E. & O. E. Model PH607