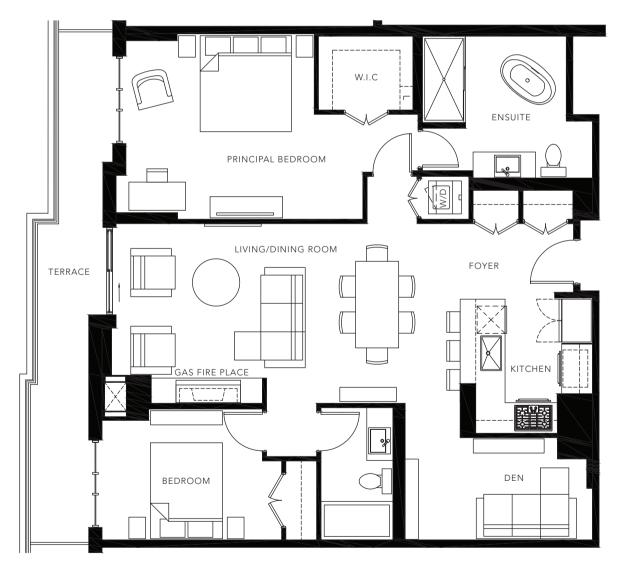

## penthouse 603

## SUITE HIGHLIGHTS

SPECTACULAR VIEWS 1207 SQ. FT. NORTH EXPOSURE 2 BEDROOMS / 2 BATHROOMS DEN LARGE TERRACE PORCELAIN TILE QUARTZ COUNTER TOPS ENGINEERED HARDWOOD FLOORS PREMIUM PORCELAIN SLAB FIREPLACE 1 UNDERGROUND PARKING SPOT 1 STORAGE LOCKER

Figures, sizes, specifications and information are subject to change without notice. Furniture is not included. All areas and stated dimensions are approximate. Actual usable floor space, living area and square footage may vary from stated floor area. E. & O. E. Model PH603